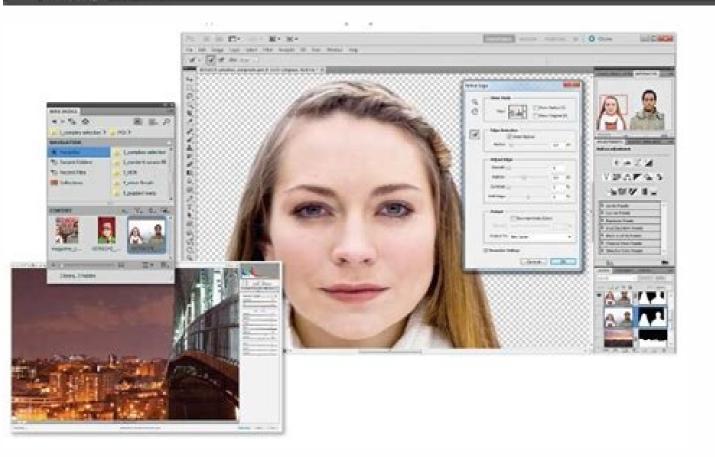

Doing so can push the menubar itself down to a second level, which might take up too much screen space for some people. Hopefully the \$999 price tag (\$349 for upgrades) will scare you off. This has the unfortunate effect of making them look mushy and out-of-focus against their gray background. Pre-existing workspaces can be deleted, custom ones added, and generally the workspace concept has gotten a bit more user-friendly. The Workspace switcher has been modified so that you can drag it out of the drop-down menu across the menubar. Given Photoshop's popularity, these should be sufficient for individual users. Guides on using Adobe Photoshop. It opens a functional version of Adobe Bridge in a panel, speeding up processing by cutting down how often users have to jump out of the main Photoshop interface. Mac users will see some specific improvements for their computers. Although some photographers might swear otherwise, it's not necessary to use a tablet for photo editing. You can choose to purchase a license key immediately, which you will receive by e-mail, or try out the program for 30 days. High Dynamic Range (HDR) processing debuted back in CS2, but it's been greatly enhanced for this version. Photoshop is not the best digital painting program around, but the new Mixer Brush and Bristle Tips features give it a much stronger easel to stand on. There are effective alternatives to Photoshop, including Adobe's own Photoshop Elements (Windows|Mac), as well as a multitude of freeware. It's a bit hard to fathom that a program that's been around for 20 years continues to innovate and improve as much as Photoshop has, but this version of Photoshop, officially v12, doesn't just stretch itself here. It expands the limits of editing achievement, simplifying previously complex tasks and introducing new ones. Briefly, the Mixer Brush lets you add multiple colors to a single brush tip and then blend them to whatever colors already exist on your canvas. If you don't need them, don't get the more expensive version. Photoshop has been in the English lexicon as a term to edit images for a long time, but the latest version of Adobe's flagship program stretches the canvas of manipulation much further than ever before. Further optional improvements can be made courtesy Adobe Labs' Configurator, for customizing some parts of the navigation. That said, some photographers might not want to wait for the upcoming Lightroom 3. The tool may not appear to have much practical use, but it can easily lend itself to basic but creative 3D implementation is straightforward, although it does require an Adobe account. You can now prevent the Sharpen tool from creating artifacts by using the Protect Detail option, copy colors as a hex number, and gain a modicum of collaborative tools via the deeper hooks to Adobe's online CS Review. It opens faster, opens complex raw, PSD, and TIFF images faster, and processes faster. There's nothing revolutionary here except a reasonable, solid effort at reducing workflow. Once you've created a selection, choose Puppet Warp from the Edit menu and apply pins where you want to create pivot points in the image. The look of the program has changed so little from Photoshop CS4 that users of that version should be instantly comfortable with this major update, but Photoshop Creative Suite 5 Extended gives photographers, artists, designers, and LOLcats obsessives a stunning array of new tools. Although the CS4 interface improvements were appreciated, the UI is essentially mundane and in desperate need of refinement. It's not reinventing the wrench as much as it's making it do new things that everybody can immediately understand. Still, by building out the painting options, Adobe's clearly trying to keep Photoshop competitive across all major disciplines. Not convinced? Layer settings will also remember your crop boundaries. The program comes with a stack of textures, which users can edit and save as their own, as well as create custom textures from scratch and download new ones off the Web. It's effective, and it's hard to argue with less than six steps to creating a 3D letterform. You can use other programs while installing, but CPU slowdowns are likely on many computers. Of course, Photoshop is compatible with Windows 7 as well. (Note that to fully undo the straighten, you have to go back through your Actions panel. Mini Bridge can be launched from the top of the interface to the right of the menubar, from the MB icon. Automatic Lens Correction automates a task that previously could be completed by hand only. Ctrl+Shift+R will bring up the lens correction panel, also accessible from the Filter menu. Following the tutorials for this is essential, because learning to do it right can impressively enhance your image down on your workflow from CS4. The Raw tool in general also feels less jittery than its CS4 predecessor, and it now will automatically downsample your 16- or 32-bit raw image down to 8-bit JPEG when you save it. The differences between how the tool performs here versus in CS4 are not readily apparent since the changes in pixelation. There are the free Adobe-sponsored forums, FAQs, and knowledge base articles. It would be nice if Photoshop came with a utility for removing previous versions, instead of having to go through the imperfect Windows uninstallation tool. After that initial sluggishness, it loaded smoothly, even after rebooting the computer. Interface overhaul that accompanied its predecessor, there's so little new to the look and feel of Photoshop CS5 that it's barely worth mentioning. For them and others considering upgrading or buying new, there's simply no reason not to get it. Benchmarks from CNET Labs will be added to the review when they become available. There's also new options for introducing image-based lights for dynamic light sourcing on complex models, shadow capturing, and improved ray tracing. Content Aware Fill improves Photoshop's ability to intelligently replace part of an image with pixels derived from other, nearby colors, noise, and tone. Depending on your Internet connections. The minimum requirements for basic Photoshop CS5 and Photoshop CS5 Extended are fairly rigorous, so if you've got an older computer it's recommended that you make sure it's compatible before purchasing. The Finder-to-Photoshop workflow finally supports drag-and-drop, and the Cmd+H hot key will ask you whether you want to hide Photoshop or hide Extras the first time you use it. On first launch, the Mini Bridge took longer than expected to read files before it could be used. Toolbox icons have been redrawn with a softer touch. Tests with the spot healing brush revealed no differences to its CS4 predecessor, but that doesn't mean its not working. There's no doubt that the major features changes create a strong framework for CS5, but its the addition of these detail-oriented fixes that sell the picture of CS5 as an upgrade worth getting. Photoshop CS5 Extended makes this version compelling and nearly impossible to ignore. The Help menu also comes with a direct link to Adobe's Photoshop Support Center, which provides an Adobe AIR-based interface for accessing Adobe's collection of how-tos and community advice. You can toggle on or off vignetting, chromatic aberration, and lens distortion correction, which are the three major fixes that the filter looks for; adjust how the filter affects the edge of the image; edit camera and lens profile search criteria; or create custom profiles. Features and support The new features in Photoshop CS5 completely sell the program. It can't add content where it hasn't existed, so it works best when used on a subject shot in profile, but the tool itself worked well. Unlike the complicated intelligent selection, Puppet Warp took seconds to learn. As with any of Photoshop's panels, the Mini Bridge can be resized and moved around the window as needed. This works fairly decently, but expect best results on images that have tricky lighting around with them, you can stretch a selected area between two pins. It's not easy to use, nor is it hard to get used to the modular layout of adjustable panels. Performance For users who didn't make the jump to CS4, the new version of Photoshop will feel like it's got jet boots on. Conclusion Because of its position as the industry standard for professional imageediting and the use of its name as a colloquialism for all kinds of image manipulation, many users mistakenly believe that Photoshop is a must-have program. For example, the tool lacked profiles for Canon bodies older than the 50D. It's sadly ironic that the premiere image editor looks like a cockpit. This may be annoying to some, but it's actually reasonable behavior given the cost of the program and the desire of many users to fully explore the trial. When you receive your key, you can copy and paste the entire string directly from your e-mail into the first dialog box, and the other boxes will automatically populate. Users can define how wet the canvas is, how fast paint gets re-added to the tip. the mix rate between brush and canvas colors, and whether the brush is refilled, cleaned, or both after each paint stroke. The bottom line: Photoshop CS5 greatly expands the toolset that Adobe offers in its flagship product, charting new ways to make image manipulation easier while making older tools work better than before. The camera profiles seemed to be limited in our testing to more-recent models. In general, it felt like there was less of a problem with incorrect sampling, but this wasn't really quantifiable, as it still occurred in some cases. You can now change the opacity of more than one layer at a time, create layer masks from transparent layers, and use lens correction profiles when stitching using Auto-Align in Layers. One of the most difficult Photoshop tricks has just gotten strikingly easier thanks to what Adobe calls "intelligent selection." It allows users to define a selected area, and then gently refine using the Refine option under the Select menu to more accurately include challenging selection areas such as fur, clouds, and feathers. There are still noticeable lags during resource-intensive tasks, but without a doubt it feels like a better-performing version. Both Photoshop CS 5 and the Extended come from the same 980MB installer for Windows, or 1.1GB on a Mac. This review won't cover all the new features and enhancements since there are more than three dozen feature changes alone, but we'll look at some of the best and most important. Despite lacking the aesthetic sensibility of its cousin Lightroom 3 (Windows|Mac), the overall layout of Photoshop is no longer a pipe dream, with a 32GB RAM ceiling. Though this may seem stingy, Photoshop's complexity is best-suited for users who don't mind learning stuff on their own or from a forum. Don't worry about the lack of a new interface; the new ways to get your project done make this version a must. As CNET has noted elsewhere, Adobe based the tool on close measurements of multiple camera bodies and lenses so that Photoshop can take over the time-consuming effort of removing barrel and pincushion distortion, darkened corners from vignetting, and colored fringe on the edge of images from chromatic aberration. At least the iconography is the same, so the spot healing brush tool still looks like a band-aid, but this was not a welcome change. Throw in the Alt or Option key and you'll straighten without cropping. It was noticeably faster to launch images from either Bridge or Mini Bridge into Photoshop compared with the previous version, but sticking Bridge access directly into Photoshop is a long-overdue innovation. You can tell that Adobe expects this feature to be a big selling point because it's one of the few new features that comes bound to a hot key. A new feature in the Merge to HDR panel called Remove Ghost will tidy up any minor alignment issues between your three HDR source images, and you can select which of the three images to base the final image on. Puppet Warp sounds like it could be a filter to Muppetize people in your photo. The feature can be used as part of the spot healing brush tool for fine replacements, or lassoed selections to replace large or unusually shaped chunks from an image. Photoshop Extended users will get an equally quick workflow for adding realistic textures to 3D models. The new HDR toning under Adjustments lets you fake that trendy HDR look without having to merge multiple images. As noted above, CS5 is fully compatible with Mac x64, although it won't run on legacy PowerPC computers or any version of OS X older than 10.5.7. Windows XP users should have Service Pack 1. It sounds simple, but the introduction of the Smart Radius and Decontaminate colors functions in intelligent selection provides a stunning breadth of control during image masking. Adobe still refuses to have a Windows installation behavior. Enhanced 3D tools remain the clearest difference between regular Photoshop and Photoshop CS5 Extended. Technical phone support is available Monday through Friday, 5 a.m. To 7 p.m. PST, and customer service phone support is available seven days a week during the same hours. Bristle Tips provides similarly fine-tuned control over the brush tip, including shape, length, stiffness, thickness, angle, and spacing. This crosses over tightly with Illustrator (Windows|Mac), Premiere (Windows|Mac), and InDesign (Windows|Mac). Associated programs pane. Many different guides on using Adobe Photoshop for various effects. The relatively complicated process of straightening images has been replaced by a Straighten button in the Ruler tool. However, Adobe also offers per-incident support that can range in cost from \$29 to \$249. Much like the painting tools, the 3D options are not a full-on replacement for a 3D renderer, but they will do guite admirably for users looking to regularly add 3D pop to their art without having to shell out for a modeling suite. Raw processing has earned itself some better tools for reducing noise, and adding vignettes and grain to give stills a more filmlike quality. On a Windows 7 computer with 2GB of RAM and a 2GHz processor on a T1, the download took around 40 minutes. If you do, though, there are several notable new features. Among the new features in Adobe's flagship image-editing software are automatic lens corrections, High Dynamic Range toning, automated editing tools, where a standard mouse did not provide the kind of detailed control required to manipulate the tools properly. Adobe Repousse streamlines the process for converting 2D artwork into 3D, then provides a bucketload of options for altering the design. It's actually a localized warping tool that gives you the ability to accurately recompose selected aspects of an image, such as changing a straight leg to bent. It's needed for professional work, but contains far too many tools, far too much power, and is far too complicated for casual use. The new Mini Bridge should directly affect every user's workflow. The installation frustrations aren't deal-breakers, obviously, but a little bit more attention here from Photoshop would result in a smoother process. It worked extremely well with hair, and slightly less so with the more discernible echidna spikes. Trackpad gestures can be disabled, too. First-time upgraders should note that Adobe will not override your previous installation of Photoshop, so you'll have to remove it manually. Other changes include tweaks to everything from the Adobe Camera Raw plug-in to tool menus. Of all the news tools, this is probably the most fun to use. The Adobe installation process doesn't play well with Mozilla programs such as Firefox and Thunderbird, so those must be shut down before the installation can be finished.