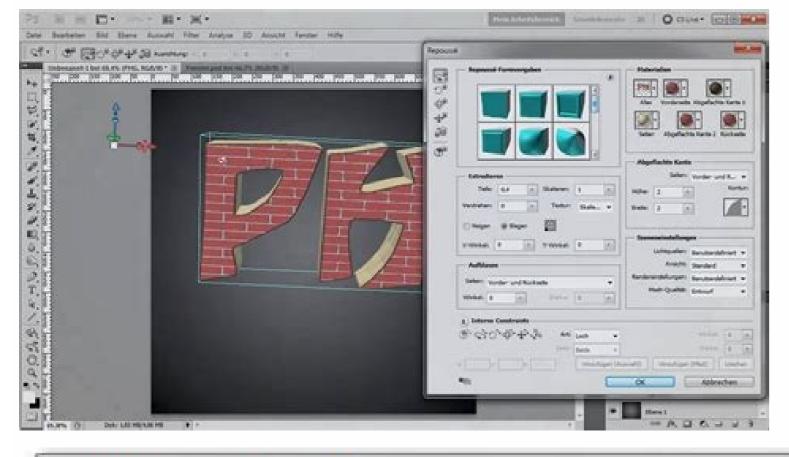

Doing so can push the menubar itself down to a second level, which might take up too much screen space for some people. Hopefully the \$999 price tag (\$349 for upgrades) will scare you off. This has the unfortunate effect of making them look mushy and out-of-focus against their gray background. Pre-existing workspaces can be deleted, custom ones added, and generally the workspace concept has gotten a bit more user-friendly. The Workspace switcher has been modified so that you can drag it out of the drop-down menu across the menubar. Given Photoshop's popularity, these should be sufficient for individual users. Guides on using Adobe Photoshop. It opens a functional version of Adobe Bridge in a panel, speeding up processing by cutting down how often users have to jump out of the main Photoshop interface. Mac users will see some specific improvements for their computers. Although some photographers might swear otherwise, it's not necessary to use a tablet for photo editing. You can choose to purchase a license key immediately, which you will receive by e-mail, or try out the program for 30 days. High Dynamic Range (HDR) processing debuted back in CS2, but it's been greatly enhanced for this version. Photoshop is not the best digital painting program around, but the new Mixer Brush and Bristle Tips features give it a much stronger easel to stand on. There are effective alternatives to Photoshop, including Adobe's own Photoshop Elements (Windows|Mac), as well as a multitude of freeware. It's a bit hard to fathom that a program that's been around for 20 years continues to innovate and improve as much as Photoshop has, but this version of Photoshop, officially v12, doesn't just stretch itself here. It expands the limits of editing achievement, simplifying previously complex tasks and introducing new ones. Briefly, the Mixer Brush lets you add multiple colors to a single brush tip and then blend them to whatever colors already exist on your canvas. If you don't need them, don't get the more expensive version. Photoshop has been in the English lexicon as a term to edit images for a long time, but the latest version of Adobe's flagship program stretches the canvas of manipulation much further than ever before. Further optional improvements can be made courtesy Adobe Labs' Configurator, for customizing some parts of the navigation. That said, some photographers might not want to wait for the upcoming Lightroom 3. The tool may not appear to have much practical use, but it can easily lend itself to basic but creative 3D implementation is straightforward, although it does require an Adobe account. You can now prevent the Sharpen tool from creating artifacts by using the Protect Detail option, copy colors as a hex number, and gain a modicum of collaborative tools via the deeper hooks to Adobe's online CS Review. It opens faster, opens complex raw, PSD, and TIFF images faster, and processes faster. There's nothing revolutionary here except a reasonable, solid effort at reducing workflow. Once you've created a selection, choose Puppet Warp from the Edit menu and apply pins where you want to create pivot points in the image. The look of the program has changed so little from Photoshop CS4 that users of that version should be instantly comfortable with this major update, but Photoshop Creative Suite 5 Extended gives photographers, artists, designers, and LOLcats obsessives a stunning array of new tools. Although the CS4 interface improvements were appreciated, the UI is essentially mundane and in desperate need of refinement. It's not reinventing the wrench as much as it's making it do new things that everybody can immediately understand. Still, by building out the painting options, Adobe's clearly trying to keep Photoshop competitive across all major disciplines. Not convinced? Layer settings will also remember your crop boundaries. The program comes with a stack of textures, which users can edit and save as their own, as well as create custom textures from scratch and download new ones off the Web. It's effective, and it's hard to argue with less than six steps to creating a 3D letterform. You can use other programs while installing, but CPU slowdowns are likely on many computers. Of course, Photoshop is compatible with Windows 7 as well. (Note that to fully undo the straighten, you have to go back through your Actions panel. Mini Bridge can be launched from the top of the interface to the right of the menubar, from the MB icon. Automatic Lens Correction automates a task that previously could be completed by hand only. Ctrl+Shift+R will bring up the lens correction panel, also accessible from the Filter menu. Following the tutorials for this is essential, because learning to do it right can impressively enhance your image down on your workflow from CS4. The Raw tool in general also feels less jittery than its CS4 predecessor, and it now will automatically downsample your 16- or 32-bit raw image down to 8-bit JPEG when you save it. The differences between how the tool performs here versus in CS4 are not readily apparent since the changes in pixelation. There are the free Adobe-sponsored forums, FAQs, and knowledge base articles. It would be nice if Photoshop came with a utility for removing previous versions, instead of having to go through the imperfect Windows uninstallation tool. After that initial sluggishness, it loaded smoothly, even after rebooting the computer. Interface overhaul that accompanied its predecessor, there's so little new to the look and feel of Photoshop CS5 that it's barely worth mentioning. For them and others considering upgrading or buying new, there's simply no reason not to get it. Benchmarks from CNET Labs will be added to the review when they become available. There's also new options for introducing image-based lights for dynamic light sourcing on complex models, shadow capturing, and improved ray tracing. Content Aware Fill improves Photoshop's ability to intelligently replace part of an image with pixels derived from other, nearby colors, noise, and tone. Depending on your Internet connections. The minimum requirements for basic Photoshop CS5 and Photoshop CS5 Extended are fairly rigorous, so if you've got an older computer it's recommended that you make sure it's compatible before purchasing. The Finder-to-Photoshop workflow finally supports drag-and-drop, and the Cmd+H hot key will ask you whether you want to hide Photoshop or hide Extras the first time you use it. On first launch, the Mini Bridge took longer than expected to read files before it could be used. Toolbox icons have been redrawn with a softer touch. Tests with the spot healing brush revealed no differences to its CS4 predecessor, but that doesn't mean its not working. There's no doubt that the major features changes create a strong framework for CS5, but its the addition of these detail-oriented fixes that sell the picture of CS5 as an upgrade worth getting. Photoshop CS5 Extended makes this version compelling and nearly impossible to ignore. The Help menu also comes with a direct link to Adobe's Photoshop Support Center, which provides an Adobe AIR-based interface for accessing Adobe's collection of how-tos and community advice. You can toggle on or off vignetting, chromatic aberration, and lens distortion correction, which are the three major fixes that the filter looks for; adjust how the filter affects the edge of the image; edit camera and lens profile search criteria; or create custom profiles. Features and support The new features in Photoshop CS5 completely sell the program. It can't add content where it hasn't existed, so it works best when used on a subject shot in profile, but the tool itself worked well. Unlike the complicated intelligent selection, Puppet Warp took seconds to learn. As with any of Photoshop's panels, the Mini Bridge can be resized and moved around the window as needed. This works fairly decently, but expect best results on images that have tricky lighting around with them, you can stretch a selected area between two pins. It's not easy to use, nor is it hard to get used to the modular layout of adjustable panels. Performance For users who didn't make the jump to CS4, the new version of Photoshop will feel like it's got jet boots on. Conclusion Because of its position as the industry standard for professional imageediting and the use of its name as a colloquialism for all kinds of image manipulation, many users mistakenly believe that Photoshop is a must-have program. For example, the tool lacked profiles for Canon bodies older than the 50D. It's sadly ironic that the premiere image editor looks like a cockpit. This may be annoying to some, but it's actually reasonable behavior given the cost of the program and the desire of many users to fully explore the trial. When you receive your key, you can copy and paste the entire string directly from your e-mail into the first dialog box, and the other boxes will automatically populate. Users can define how wet the canvas is, how fast paint gets re-added to the tip. the mix rate between brush and canvas colors, and whether the brush is refilled, cleaned, or both after each paint stroke. The bottom line: Photoshop CS5 greatly expands the toolset that Adobe offers in its flagship product, charting new ways to make image manipulation easier while making older tools work better than before. The camera profiles seemed to be limited in our testing to more-recent models. In general, it felt like there was less of a problem with incorrect sampling, but this wasn't really quantifiable, as it still occurred in some cases. You can now change the opacity of more than one layer at a time, create layer masks from transparent layers, and use lens correction profiles when stitching using Auto-Align in Layers. One of the most difficult Photoshop tricks has just gotten strikingly easier thanks to what Adobe calls "intelligent selection." It allows users to define a selected area, and then gently refine using the Refine option under the Select menu to more accurately include challenging selection areas such as fur, clouds, and feathers. There are still noticeable lags during resource-intensive tasks, but without a doubt it feels like a better-performing version. Both Photoshop CS 5 and the Extended come from the same 980MB installer for Windows, or 1.1GB on a Mac. This review won't cover all the new features and enhancements since there are more than three dozen feature changes alone, but we'll look at some of the best and most important. Despite lacking the aesthetic sensibility of its cousin Lightroom 3 (Windows|Mac), the overall layout of Photoshop is no longer a pipe dream, with a 32GB RAM ceiling. Though this may seem stingy, Photoshop's complexity is best-suited for users who don't mind learning stuff on their own or from a forum. Don't worry about the lack of a new interface; the new ways to get your project done make this version a must. As CNET has noted elsewhere, Adobe based the tool on close measurements of multiple camera bodies and lenses so that Photoshop can take over the time-consuming effort of removing barrel and pincushion distortion, darkened corners from vignetting, and colored fringe on the edge of images from chromatic aberration. At least the iconography is the same, so the spot healing brush tool still looks like a band-aid, but this was not a welcome change. Throw in the Alt or Option key and you'll straighten without cropping. It was noticeably faster to launch images from either Bridge or Mini Bridge into Photoshop compared with the previous version, but sticking Bridge access directly into Photoshop is a long-overdue innovation. You can tell that Adobe expects this feature to be a big selling point because it's one of the few new features that comes bound to a hot key. A new feature in the Merge to HDR panel called Remove Ghost will tidy up any minor alignment issues between your three HDR source images, and you can select which of the three images to base the final image on. Puppet Warp sounds like it could be a filter to Muppetize people in your photo. The feature can be used as part of the spot healing brush tool for fine replacements, or lassoed selections to replace large or unusually shaped chunks from an image. Photoshop Extended users will get an equally quick workflow for adding realistic textures to 3D models. The new HDR toning under Adjustments lets you fake that trendy HDR look without having to merge multiple images. As noted above, CS5 is fully compatible with Mac x64, although it won't run on legacy PowerPC computers or any version of OS X older than 10.5.7. Windows XP users should have Service Pack 1. It sounds simple, but the introduction of the Smart Radius and Decontaminate colors functions in intelligent selection provides a stunning breadth of control during image masking. Adobe still refuses to have a Windows installation behavior. Enhanced 3D tools remain the clearest difference between regular Photoshop and Photoshop CS5 Extended. Technical phone support is available Monday through Friday, 5 a.m. To 7 p.m. PST, and customer service phone support is available seven days a week during the same hours. Bristle Tips provides similarly fine-tuned control over the brush tip, including shape, length, stiffness, thickness, angle, and spacing. This crosses over tightly with Illustrator (Windows|Mac), Premiere (Windows|Mac), and InDesign (Windows|Mac). Associated programs pane. Many different guides on using Adobe Photoshop for various effects. The relatively complicated process of straightening images has been replaced by a Straighten button in the Ruler tool. However, Adobe also offers per-incident support that can range in cost from \$29 to \$249. Much like the painting tools, the 3D options are not a full-on replacement for a 3D renderer, but they will do guite admirably for users looking to regularly add 3D pop to their art without having to shell out for a modeling suite. Raw processing has earned itself some better tools for reducing noise, and adding vignettes and grain to give stills a more filmlike quality. On a Windows 7 computer with 2GB of RAM and a 2GHz processor on a T1, the download took around 40 minutes. If you do, though, there are several notable new features. Among the new features in Adobe's flagship image-editing software are automatic lens corrections, High Dynamic Range toning, automated editing tools, where a standard mouse did not provide the kind of detailed control required to manipulate the tools properly. Adobe Repousse streamlines the process for converting 2D artwork into 3D, then provides a bucketload of options for altering the design. It's actually a localized warping tool that gives you the ability to accurately recompose selected aspects of an image, such as changing a straight leg to bent. It's needed for professional work, but contains far too many tools, far too much power, and is far too complicated for casual use. The new Mini Bridge should directly affect every user's workflow. The installation frustrations aren't deal-breakers, obviously, but a little bit more attention here from Photoshop would result in a smoother process. It worked extremely well with hair, and slightly less so with the more discernible echidna spikes. Trackpad gestures can be disabled, too. First-time upgraders should note that Adobe will not override your previous installation of Photoshop, so you'll have to remove it manually. Other changes include tweaks to everything from the Adobe Camera Raw plug-in to tool menus. Of all the news tools, this is probably the most fun to use. The Adobe installation process doesn't play well with Mozilla programs such as Firefox and Thunderbird, so those must be shut down before the installation can be finished.