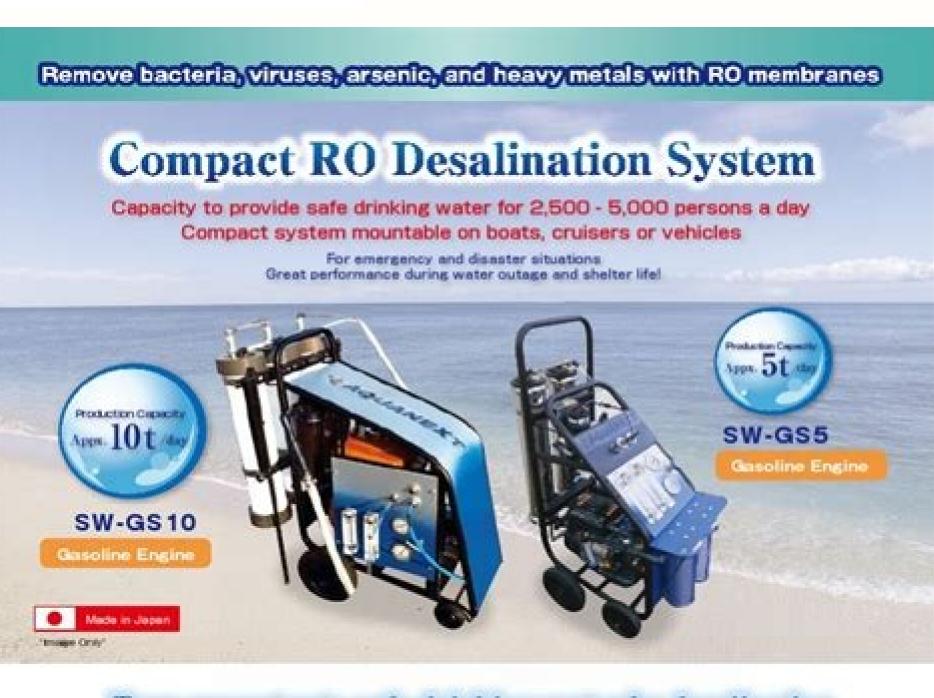

## Turn seawater to safe drinking water by desalination

C Features

- Light-weighted design, easy to carry around
   Recycle on electricity manual or engine dis-
- Require no electricity manual or engine-driven pumps
   Require no specially-trained persons

## SW-GS10

| Raw Water           | Seawater, River, Well, Pool, etc. |  |
|---------------------|-----------------------------------|--|
| Production Capacity | 7 E/m = 420 E/h = 10t/day         |  |
| Power Source        | Geodine Engine                    |  |
| Membrane Filtration | RO membrane (sr/feed pump)        |  |
| Directors (mm)      | W820 X 0500 X H1 090              |  |

| Raw Water           | Sewwater, River, Well, Pool, etc.                                    |
|---------------------|----------------------------------------------------------------------|
| Production Capacity | 3.4 E/m = 200 E/h = 5t/day                                           |
| Power Source        | Gesoline Engine                                                      |
| Membrane Filtration | RO membrane (sv/feed pump)                                           |
| Dimensions (mm)     | W730 × D490 × H1,090                                                 |
| Weight (cg)         | 40kg (w/cepters)                                                     |
|                     | Production Capacity Power Source Membrane Filtration Dimensions (mm) |