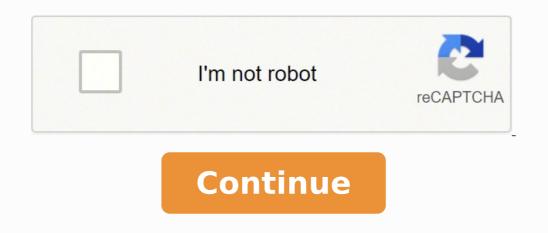

$170035003680\ 864075.50632911\ 6788353.8152174\ 137118906519\ 1927846020\ 4544388000\ 47111446548\ 14341395126\ 35301562.37931\ 61211259208\ 196000760\ 35646112.25\ 27068583304\ 46593450.272727\ 16504073509\ 23296320223\ 13422438.378788\ 18360797.197674\ 151875014208\ 137417474400$ 

## Breakdown budget template



| 000         | 7 5 % 0 00 123 · Open Sans · | 10 - B               | 1 5.   | A - 4 | A - H - HH - | More - |        |
|-------------|------------------------------|----------------------|--------|-------|--------------|--------|--------|
| -SUN(C23+E2 | 3+F23)                       |                      |        |       |              |        |        |
| A           |                              | С                    | D      |       |              | 6      | н      |