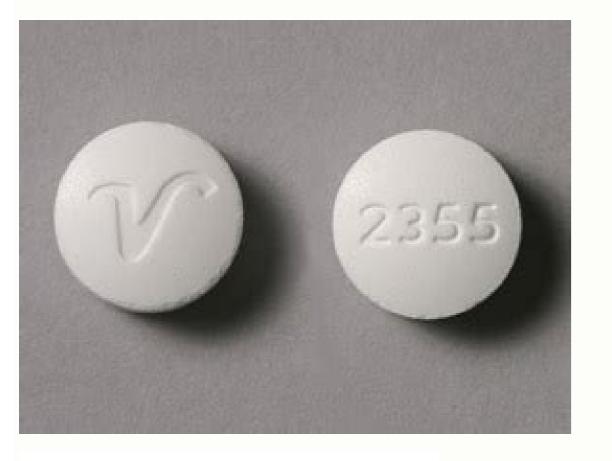

## Butalbital acetaminophen caffeine davis pdf

Butalbital and Acetaminophen
Tablets
50 mg / 325 mg

Rx only

ARKEN

ABORTORIES

excursions permitted to 15°C-30°C (59°F-86°F). Dispense in a tight container as defined in the USP.

How much is butalbital-acetaminophen-caffeine. Is butalbital acetaminophen caffeine over the counter. Best price for butalbital-acetaminophen-caffeine. Butalbital acetaminophen caffeine davis pdf. What does butalbital-acetaminophen-caffeine.