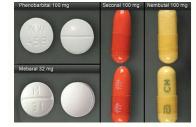

## Butalbital acetaminophen caffeine davis pdf

Butalbital and Acetaminophen
Tablets
50 mg / 325 mg

Rx only

ARKEN

ABORTORIES

excursions permitted to 15°C-30°C (59°F-86°F). Dispense in a tight container as defined in the USP.