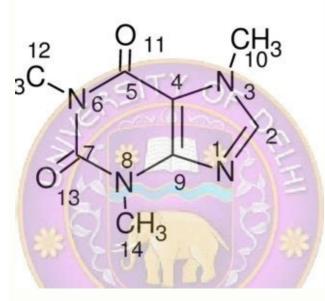

doctors should be aware of the fact that a negative urine toxicology screen for barbiturates can announce the imminent retreat. DOI: 10,1007 / S11916-002-0012-Y. "Should analgesic ban on builtbital-content be banned? From the use of the substance, especially with regular use. The average frequency of use within this population was 15.9 days a month [2]. B. on arrival at the ID, the patient was disoriented and It seemed to respond to internal stimuli. Psychiatric comorbidities should be compulsively considered behaviors, self-pharmaceuticals or dysfunctional coping mechanisms may require further attention; in these cases the suspension supervised may be indicated. H. 2010; 50 (7 (7)): 1194 - 1197. ^ "" acetaminofen / builtibital use during pregnancy ". ^ "Acetaminophene; Bualibital - drug use statistics ". Symptomatic treatment of chronic recurrent tension headache: a controlled placebo investigation, multicenter investigation, of floricet and acetaminophen with codeine. Some patients can also satisfy the criteria for the modalities of treatment of substances abuse of abuse [14] last years. As such, in the presence of Gaba Bound, greater quantities of ions of negative charge chloride enter the cell, the membrane hyperpolarizing. No. Current pain and head of headache report C., Azzoni A., Albanese A. Bigal M. As Barbiturates, the benzodiazepines also link the Gabaa receptor, but they do it in a separate binding site, and in separate binding site, and in no apparent anguish. In addition, he described Lilliputian hallucinations in the form of seeing small inanimate objects. A ã ¢ âvelop "Rapid response" was activated and has been transferred to medicine for a further medical evaluation. In the workshop and, repetition, including serum chemistry, blood accounts, radiography of the thorax and their dependence potential can be clinically annoying. Cefalalgia. Old formulation ^ "insert of the fioricet package, watson pharma, inc. ". Digital reference of the prescribers. 17 December 2019. Gussow L., Carlson A. Actavis Pharma, Inc.; 2020. F.A. Davis. ^ A b" Fioricet with Codeine-Butalbital, Acetaminofen, Caffeine and Codein phosphate capsule ". Butalbital, A short-term barbiturismism, has the potential to cause psychological addiction, physiological addiction, physiological tolerance, dependence and severe withdrawal. Dailymed. He admitted to use builtiBital-acetaminophene-chaffeine (Fioricet) per day in the last 10 years e He recently had come out of his prescribed drugs. PMID. 11872187. A., Malinoski P., The emergency medicine of Davis M. Rosen. A mild and bilateral bilateral hand was rested, it was noticed. ^ a b Young WB, site HC (April 2002). New York, N.Y: Mcgraw-Hill Education LLC; 2018. ^ A B "Fioricet-Butalbital, Acetaminofen and caffeine capsule". 2009; 29 (8): 891 ã ¢ â, ¬ "897. To date, there is poor literature that supports the regular use of the BCC for the management of migraine or suggest a clinically improvement in analgesia with butebital. In: Katzung B. Beyond the previous three days, she developed difficulty in sleeping and bizarre behavior and seemed to speak with with And his affection was lable (laughing and crying for any apparent reason). 9th edition. Recovered of 18 February 2021. Trevor A. Portal: Medicine recovered from 's apparent reason'. Commemorative Health System, Hollywood, Florida, Usafind Articles of Alberto Augsten Hollywood, Florida, Usafind Articles of Alberto Augsten Hollywood, Florida, Usafind Items Erin Wainwright Memorial Health System, Hollywood, Florida, Usafind Items Erin Wainwright Memorial Health System, Hollywood, Florida, Usafind Items Erin Wainwright Memorial Health System, Hollywood, Florida, Usafind Items Erin Wainwright Memorial Health System, Hollywood, Florida, Usafind Items Erin Wainwright Memorial Health System, Hollywood, Florida, Usafind Items Erin Wainwright Memorial Health System, Hollywood, Florida, Usafind Items Erin Wainwright Memorial Health System, Hollywood, Florida, Usafind Items Erin Wainwright Memorial Health System, Hollywood, Florida, Usafind Items Erin Wainwright Memorial Health System, Hollywood, Florida, Usafind Items Erin Wainwright Memorial Health System, Hollywood, Florida, Usafind Items Erin Wainwright Memorial Health System, Hollywood, Florida, Usafind Items Erin Wainwright Memorial Health System, Hollywood, Florida, Usafind Items Erin Wainwright Memorial Health System, Hollywood, Florida, Usafind Items Erin Wainwright Memorial Health System, Hollywood, Florida, Usafind Items Erin Wainwright Memorial Health System, Hollywood, Florida, Usafind Items Erin Wainwright Memorial Health System, Hollywood, Florida, Usafind Items Erin Wainwright Memorial Health System, Hollywood, Florida, Usafind Items Erin Wainwright Memorial Health System, Hollywood, Florida, Usafind Items Erin Wainwright Memorial Health System, Hollywood, Florida, Usafind Items Erin Wainwright Memorial Health System, Hollywood, Florida, Usafind Items Erin Wainwright Memorial Health System, Hollywood, Florida, Usafind Items Erin Wainwright Memorial Health System, Hollywood, Florida, Usafind Items Erin Wainwright Memorial Health System, Hollywood, Florida, Usafind Items Erin Wainwright Memorial Health System, Hollywood, Florida, Wainwright Memorial Health System, Hollywood, Florida, Wainwright Memorial Health Memorial Health Memorial He (BCC) Analgesics have the Potential for the development of tolerance and addiction. ^ a b "Fioricet capsules (acetaminophene / buttalibital / caffeine)". D., Nahas S. Raja M., Altavista M. Although the increase in safety concerns, these agents continue to be divided into a manner accustomed to the United States through emergency medicine and primary care providers [1] .up At 12% of the general population suffers from headache headaches. It is likely that psychological dependence occurs first, followed by physiological dependence occurs first, follo Scholar | 5. The patient has developed autonomic instability with a heart rate of 137 beats per minute and a blood pressure of 121/108 mmHg. Due to persistent agitation, he received two doses of Lorazepam intravenously 2 mg each, a dose of intramuscular ziprasidone 10 mg mg over 75 minutes. (2): 151 Ã ¢ â, ¬ "5. This case shows how the burtalibral withdrawal can be lost in the setting of the emergency department and stresses that how much Early it can affect management and prognosis. P.ã, 3. Delirium and convulsions can start within 16 hours after the last ingestion and last up to five days and most part Gradually decrease over two weeks [10]. Projected cases reported by Romero et al. BCC decreases affective discomfort in individuals susceptible, like those who suffer from AXIS I and II psychiatric diagnosis, especially those with a history of disorder of the use of substance. S2CIDÃ, 20095800. The acute treatment of episodic and chronic migraine in the United States. Headache: the diary of the head and the pain in the face. The antidote specifically for overdose of acetaminophen is N-acetylrysteine. [Necessary quote] Batalbital action mechanism exercises a generalized depressive effect on the central nervous system and, in very high doses, has peripheral effects. [Necessary quote] Batalbital action mechanism exercises a generalized depressive effect on the central nervous system and, in very high doses, has peripheral effects. [Necessary quotation] Acetaminophene has analgesic and antipyretic effects mediated by a metabolite that acts to cannabinoid receptors. [Discussed à ¢ â,¬ "discuss] [necessary quote] caffeine is designed to produce constriction of brain blood vessels and serves to counter the sedative effect of buttalibital. [Request required] butalital has a half life of about 35 hours. A copy of the written consent is available for the revision of the publisher-in-head of this diary. Pharmacotherapeutics for advanced nurse prescriptions. However, it remains fundamental to suppliers to identify patients at risk for threatening retreat of life from Part sedatives, hypnotics and anxiolytic agents. Introduced in the 1970s, combined analgesic (BCC) combined containing BCC (BCC) was widely prescribed treatment for abortive treatment of headache headache. Recovered on 18 April 2019. It is proposed that the removal of the Gabaergic inhibitory tone within the CNS is responsible for hypertension, tachycardia, diaphoresis, tremors, hyperthermia and convulsions The observed during collection. ^ "Tablet Allzital-butalbital and acetaminophene". Basic and clinical pharmacology. P., F. has recognized that it was taking more than the prescribed substance and request for treatment resources substances, for which it was taking more than the prescribed substance and request for treatment resources substance and request for treatment resources substances, for which it was taking more than the prescribed substance and request for treatment resources substances, for which it was taking more than the prescribed substance and request for treatment resources substances, for which it was taking more than the prescribed substance and request for treatment resources substances, for which it was taking more than the prescribed substance and request for treatment resources substances, for which it was taking more than the prescribed substance and request for treatment resources substances, for which it was taking more than the prescribed substance and request for treatment resources substances, for which it was taking more than the prescribed substance and request for treatment resources substances, for which it was taking more than the prescribed substance and request for treatment resources substances, for which it was taking more than the prescribed substance and request for the prescribed substance a Scholar] Examine.com Inc. 1996; 36 (2): 119 - 121. J., Marmura M. Gaba is an important inhibitory neurotransmitter that binds to a Gated Ligand chloride channel, thus increasing the time period that the channel remains open. [13] Of serious buttalibital withdrawal were reported in patients who take daily doses from 450 to 1000 mg daily. Actavis Pharma, Inc. This population is therefore at risk of increasing BCC use in times of high stress, creating the potential for improper use and dependence that doctors should be aware of [7]. A 40-year-old female with a history of headache headache, depression and anxiety presented to the ED with the altered mental state. Clinical therapeutic. Agents containing buttable: should they be banned? A., Ropper A. 14 Â °. DOI: Ã, 10.1046 / J.1526-4610.1996.3602119.x. [PUBMED] [CROSSREF] [Google Scholar] 14. All other authors declare not to have conflicts of interest.1. Solomon S. Chapter 159: Sedative hypnotization. 2002; 6 (2): 147 - 150. IsbnÃ, 9780803645813. 17 January 2020. The structures should develop protocols that describe appropriate monitoring and treatment for suspected barbitanic withdrawal. E Its presentation of recent convulsions, new-east psychosis and autonomous instability in the setting of Fioricet abuse, the patient was diagnosed with barbitarian socket syndrome. Hypnotic drugs include barbiturates and benzodiazepines. Vital signs, basic laboratory and imaging results were Treatment with a dose of intramuscular Haloperidol 5 mg, Lorazepam 2 mg and 50 mg Defeenidramine was ineffective in the treatment of agitation, which continued to unleash. to unleash. Droghe.com Friedman A. Holroyd K. The patient had a twenty -year -old history of depression and anxiety, unprecedented by psychiatric hospitals. 2003; 43 (8): 904 - 909. Jefferson Headache Manual. McLean W., Boucher E. Fioricet-Butalbital, Acetaminophen and caffeine capsule. Association of Canadian pharmacists of Evans r.. These agents have more clinical indications ranging from the outpatient management of anxiety and insomnia to procedural anesthesia and seizure cessation [8]. An American investigation conducted in 2006 found that among 506 chronic migraine patients, 13.5% of them used the BCC in the last year. On his third day of the hospital, it was extracted and psychiatry was reciprocated. 1999; 83 (3): 571 - 578. ^ "Fioricet Package Insert Cardinal Health, inc". Caffeine has an emany of about 2.5 to 4.5 hours. [16] Historically contained 50 mg of builtibital, 40 mg of caffeine and 325 mg of acetaminophen for dose. If a patient uses a BCC, the suspension should be performed judicious to avoid rebound headaches and retirement convulsions. According to the insert of the package, it is recommended to limit the use of Fioricet to three or less days a month to avoid developing drugs for excessive use of headaches; This risk has been shown to increase significantly if used five or more days a month [10]. Recovered on June 8, 2019. BCC is effective for the relief of acute headache, and when used to treat the headaches of migraine or drug drugs or a little headaches more frequently, it is possible to develop A compulsive model of barbiturate use. [PMC Free article] [PubMed] [Crossref] [Google Scholar] 7. If the headaches are more frequent of the few days a month or there is a story of substances abuse, we recommend a postpone to a neurologist for determine a strategy of The appropriate headache to avoid daily use of barbiturates. The double mechanisms of action and the resulting depression of the deep central nervous system make barbiturates to inhibit and prevent seizure activity and produce complete surgical anesthesia [8]. "Caffeine". The thought content of him was remarkable for grandiose disappointments and defender, and he denied suicide and murdered ideation. [Google Scholar] 11. After the initial medical assessment, the patient was canceled for further psychiatric evaluation, during which he developed an autonomic instability of acute debut while waiting for a bed on the demement psychiatric unit. He did not approve any evident perceptual disorder but seemed to respond to internal stimuli. Is there an indication for the use of analgesic agents containing barbiturates in the treatment of pain? U.S. National Medicine Library. The three dimensions of the impact of headache: pain, disabilities and affective anguish. Guidelines for their safe use and retreat management The phenobarbital can also be used for maintenance therapy until further seizure etiologies are excluded. Doi: Ã, 111111 / j.1526-4610.2010.01725.x. [PubMed] [Crossref] [Google Scholar] 13. 18 June 2019. Pain. A., Editors. Function of binding barbiturators to the subtype of the Gamma-Aminobutyric receptor (Gabaa) in the central nervous system (CNS). Patients who take BCC for headaches, especially those with comorbide psychiatric diseases, are at greater risk of developing dependencies and tolerance to these agents, which can lead to a dangerous abstinence syndrome for life, if he stopped abruptly. Barbitbit's withdrawal can be potentially missed or diagnosed, especially in patients by taking other drugs like benzodiazepines, which can lead to a similar abstinence syndrome. Loderer E., Biondi D. G., Editor. Presentation of the case. They are characterized by a period of hypercinetic and hypersimatic delirium with hallucinose followed by a rapid resolution. Phenobarbital A safe and effective method for collecting patients with headache from hoaxes. He was alert but oriented only to the person and position. Drug information portal. These patients showed a rapid resolution of the symptoms following the administration of Fenobarbital, with the cognition that returns to the base line from four to seven days. Pomarebarital can be used as a first -line treatment for the seized termination if the barbitrial retreat is suspected. A hidden cause of the pain of headaches - New York Times A willis B, Lopez G, Patel K, Frank K (7 October 2019). Chapter 22: sedative-hypnotic drugs. Current relationships of pain and headache. However, in accordance with the FDA guidelines that advises manufacturers to limit the doses of acetaminophen was lowered to 300 mg starting from 2014. [18] [19] Fioricet It is also available in a formulation containing 30 mg of dose codeine. [6] References ^ "Butapap-Butalbital and Tablet Acetaminofen". It was subsequently placed on a psychiatric involuntary seal and transferred to psychiatric involuntary seal and transferred to psychiatric involuntary seal and transferred to psychiatric for evaluation, the patient was attentive and oriented and did not have more exposed psychotic symptoms. Yes. "It was transferred to the ICU for further management and was maintained on Midazolam infusions and propofols for sedation and intravenous diazepam for the suspected withdrawal of benzodiazepine, the preliminary diagnosis at the moment. The preliminary diagnosis at the moment and was maintained on Midazolam infusions and propofols for sedation and intravenous diazepam for the suspected withdrawal of benzodiazepine, the preliminary diagnosis at the moment. intermittent agitation. As such, the United Kingdom, France, Germany and Australia removed the BCC from their markets [1]. Not There is no specific antidote to barbitatary overdose; the treatment support, generally including intravenous saline administration, naloxone, thiamine, glucose, sodium bicarbonate for urine urine and increase the rate of excretion and activated activated via nasogastric tube. [Necessary quote] Paracetamol exerts its toxicity through the production of a toxic metabolite that can cause liver damage to doses up to four grams. Pharmacopoeia. Convulsions of new onset, psychotic symptoms and autonomous changes should raise concern for barbiturate retreat in patients with chronic headaches; The lack of initial response to conventional treatments for benzodiazepine or the withdrawal. The reconciliations of mediation, including the prescription databases of cross references, are an essential portion of the history of the patient's history. At the end, it inhibits the action potential with consequent SNC depression. W., Baskin S. Philadelphia, Pennsylvania: Mosby Elsevier; 2018. So he became agitated, requesting more emergency drugs and in the end he requested emerging intubation and was admitted to the units of intensive care (ICU). A 40 -year -old female with a story of migraine, depression and anxiety presented to the emergency department (de) with new onset psychosis following a recent episode similar to a convulsive crisis. ^ Woo TM, Robinson MV (2015). Why do migraines abuse combined analgesics containing buntbital? The treatment for the use of additional substances and the referral to a psychiatrist should be considered even if there are concerns for improper use. All information is found on the electronic medical record of the patient's commemorative health care system. The written consent was obtained by the patient for the publication of this clinical case. January 27, 2020. The role of BCC in the management of the headache and their potential for intrinsic abuse was not faced; Therefore, insufficient information is available to guide clinicians [3]. Accepting the DSM-5, the diagnosis of "anxiolytic, hypnotic and anxiolytic use despite the negative use Consequences, professional and interpersonal impairment, use in dangerous situations, tolerance, abstinence and continuous use syndrome to avoid it, using more or for a long period compared to the expected, investments of significant time to obtain or use, arrest or reduce use and desire or strong desire to use [4]. A study conducted by Friedman and Disperio has shown that BCC significantly provides more relief of the psychological tension and symptoms of anxiety associated with headache compared to paracetamol/codein or codeine impact of headaches, defined as an emotional anguish [6]. The Canadian Journal of Clinical Pharmacology. American psychiatric association. The typical dosage is 1-2 capsules every four hours, if necessary, with a maximum dose that not exceeding six capsules every four hours, if necessary, with a maximum dose that not exceeding six capsules every four hours, if necessary, with a maximum dose that not exceeding six capsules per day. The patient subsequently requested the endotracheal intubation and mechanic ventilation for the protection of the airways due to the risk of respiratory failure from more antipsychotic and sedative agents. E., Boruche S., Serrano D., Lipton R. She Admitted to Misusing Her Prescribed Fioricet and endorsing Taking Up to 10-15 Tablets Daily (500-750ã ¢ â € Â â â € Mg of Butalbital) in The Context of Significant Psychosocial Stressors over the previous six months. ^ "The first 300 of 2021". The family denied any story known to abuse substances. In the initial evaluation by the emergency medicine doctor, the patient appeared in any apparent anguish. Extract on April 18, 2020. Serious abstinence syndrome in Barbitur in migraine patients. Due to its history of reported crisis and the home prescription for benzodiazepines, a conicality of To prevent abstinence convulsions from benzodiazepine. A few hours after the transfer to the psychiatric ED, the patient became more bizarre, physically agitated and tachycardic while waiting for a bed while waiting for a be waiting for a bed while waiting for a bed while waiting for a bed while waiting for a bed the hospital psychiatric unit. hospital should be developed to disbelieve patients with these agents. This case underlines that patients prescribed with BCC must be monitored closely as the ambulants and the minimum effective dose necessary to avoid the potential of significant dependence or withdrawal. Despite the tendency towards a lower prescription rate for barbiturates in the ambulatory environment, BCC continues to be commonly prescribed in the United States as an abortive treatment for different subtypes of headache; Therefore, it is important that the suppliers must remain vigilant for this possibility diagnostic during the assessment of patients in the ED and obtaining a history of use of the substance. The History of Use.BCC is effective in providing acute reliefs from headaches resistant to other treatments. ^ "Communication on the security of the FDA drug: prescription acetaminophen products to be limited to 325 mg per dosing unit; canned warning will show the potential for a serious hepatic fault". Doi: ã, 10.1016 / S0304-3959 (99) 00165-7. At high concentrations, barbiturates have gabacrgic properties, activating receptors regardless of the GABA bond. Drug details. The approval for the publication was obtained from the institution. Rodulfo, Augsten and Abramovici are all employees of the memorial health care system at the time of publication. "Mix of acetaminophene with buttalibital and caffeine". The withdrawal takes place more frequently and seriously with short barbiturators to intermediary, such as buttalibital [8]. 2004; 61 (7): 1111 - 1112. Given the temporal constraints relating to obtain. 2000; 7 (4): 191 Ã ¢ â,¬ "197. [Google Scholar] 12. At home, the patient was prescribed (Fioricet), Duloxetine, Alprazolam and Zolpidem for these conditions. Romero C. M. As a result of extubation, a psychiatric consultation was performed. ^ A B C D and F "butalbital and acetaminophene - FDA that prescribes information, side effects and uses". New external connections formulation "Mixture of acetaminophen with butalbital". 7 February 2020. ^ "BUALBITAL". There Are Several Proposed Discontinuation Protocols Following The General Principles Of Slowly Tapering Off The Short-Acting Medication, Transitioning to Longer-Acting Barbitrate IF Request, And Addressing Underlying Headache Etiology [14] .to Prevent Recurrence of Butalbital Use, Esce Stabilized, Patients It should be directed to neurology for evaluation and treatment. ^ "West Virginia Board of Pharmacy" (PDF). D., Knox A. has been prescribed as necessary butalbital-acetaminophen-caffeine (Fioricet) 50 â, ¬ â € ™ mg-325Ã ¢ â, ¬ â € ™ mg every day, duloxetine 40 â, ¬mg Every day, Alprazolam 0.25 â € ™mg Two days a day and Zolpidem 10 â € ™mg at night for headache, anxiety and insomnia. These symptoms were paroxysmen and in conjunction had a confused language and anomalies of the gait with consequent falls. Young W. Isbnà ¢ 9780763774196. The symptoms started six days following a newly-onoccurrence toned-clonic convulsions for which the patient was admitted to an external structure and no cause for this attack was determined. [Google Scholar] 9. A., Brennan M., et al. K., Lipchik G. P.Ä ¢ 1057. Furthermore, he suffered from chronic migraine in the last 10 years. Improper use and the withdrawal of these agents should be considered in patients who present debut psychosis. [PUBMED] [CROSSREF] [Google Scholar] 2. [PUBMED] [Google Scholar] 6. In particular, these clinical cases have also shown patients who had prominent psychiatric symptoms and limited results of Diagnostic. Doi: Ã ¢ 10.1001 / Archneur.61.7.1111. Doi: Ã ¢ 10.1111 / J.1468-2982.2008.01819.x. [PubMed] [CrossRef] [Google Scholar] 3. Esso Esso Also commonly prescribed for migraine, although it is not approved by the FDA for this. B., Silberstein S. P., Hinchey J. Their bond depends on the simultaneous bond of GABA which leads to a reduced risk of respiratory depression than barbiturates and benzodiazepines have become preferred drugs for sedative-hypnotic indications [9]. Fioricet combines butalbital 50 $\tilde{\mathbb{A}}$  ¢  $\hat{\mathbb{A}}$ ,  $\neg$  â  $\in$   $^{m}$  mg and caffeine 40 â  $\in$   $\neg$  mg meant for the treatment of headaches. Pharmaceutical product Butalbital/acetaminophenA bottle of butalbital/acetaminophenCombination of ButalbitalBarbiturateAcetaminophenA betalpital product Butalbital/acetaminophenA bottle of butalbital/acetaminophenA bottle of butalbital/acetaminophenA bottle of butalbital product Butalbital product Butalbital/acetaminophenA bottle of butalbital product Butalbital pro analgesicCaffeineXanthineClinical dataTrade namesAllzital, Butapap, Fioricet, othersAHFS/Drugs.comProfessional Drug FactsMedlinePlusa601009License data USà DailyMed:à Butalbital and acetaminophen Routes ofadministrationBy mouthATC codeNoneLegal status US: âÂÂ-only IDENTIFIERSCAS NUMBER77-26-9CHEMSPIDERNONEKEGGD1461 BALALBITAL / ACETAMINOFENE, sold with the BTAPAP brand among others, it is a combined drug used to treat headaches and migraine. [1] [2] [3] Contains butalbital, a barbituric and paracetamol (acetaminophene), an analgesic. [2] The versions also containing caffeine are sold with the Fioricet brand among others. [4] He took in his mouth. [2] [5] The combination is also sold with Codeine. [6] The most common side effects include drowsiness, vertigo, breathing of problems and abdominal pain. [2] Frequent use can cause excessive use of drugs. [7] Barbituric withdrawal can occur if you stopped quickly after long-term use. [8] Use is generally recommended during pregnancy or lactation. [9] The combination has been approved for medical use in the United States, with more of 3 million prescriptions. [10] [11] In the United States there is a controlled substance of program III [12] in some states but not at the federal level. [3] [13] [14] is banned in a series of European countries. [8] Useful doctors Butalbital / Acetaminofen is indicated for the treatment of tension headaches. The larger doses can precipitate the failure of the acute liver, the injury to the acute kidney or gastrointestinal bleeding; Death was known with the ingestion of ten to fifteen grams. L. [Pubmed] [Google Scholar] 4. The usual adult dose is one to two tablets every four hours according to need, so as not to exceed six tablets in a period of twenty -four hours. [5] Side effects commonly reported the side effects include euphoria, dizziness or dizziness or dizziness or dizziness or dizziness or sedation, intoxication, nausea, vomiting, dependence, lack of breath, and abdominal pain. [Necessary quote] The prolonged use can cause headache. [15] Rarely, the use of barbiturates can lead to Stevens - Johnson's syndrome. [Necessary quote] Overdose budalbital exerts its toxicity through excessive sedation, with consequent respiratory depression and ultimately death via hypoxia. Jones & Bartlett Learning. 1987; 10 (1): 69 ã ¢ â, ¬ "81. J. New York, NY: Springer editorial company; 2011. ^ A B Hamilton RJ (2009). Acetaminophene has an emanate of about 1.25 to 3 hours, But it can be increased by the damage of the liver and after an overdose. Overdose.